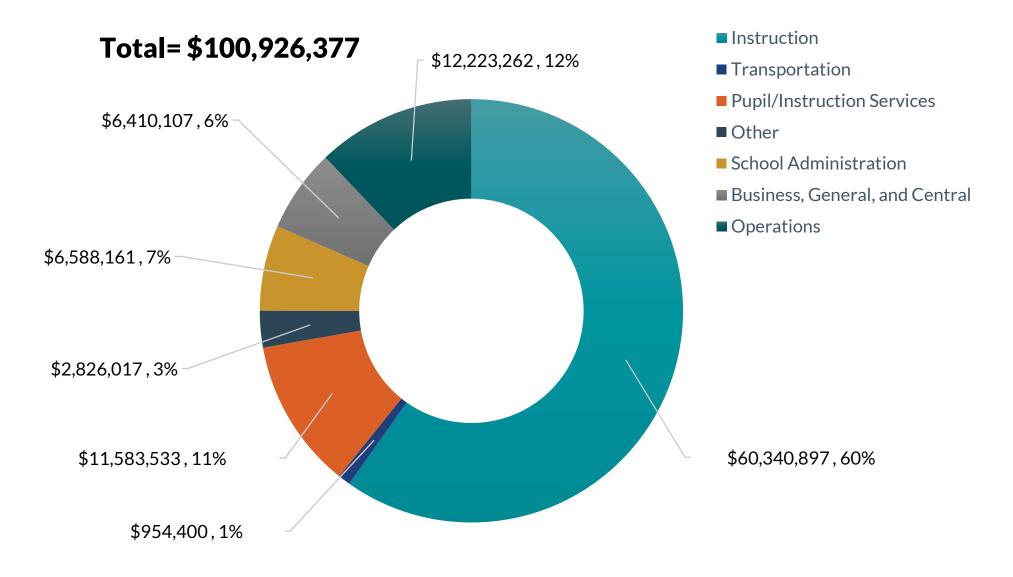

## Total = \$95,759,413

\*\*Estimated amount of awards

|  | Changes | in | Fund | Ва | lance |
|--|---------|----|------|----|-------|
|--|---------|----|------|----|-------|

| Fund Balance - June 30, 2021               |               | \$ | 14,847,701  |  |  |
|--------------------------------------------|---------------|----|-------------|--|--|
| Revenue                                    | 95,759,413    |    |             |  |  |
| Expenditures                               | (100,926,377) |    |             |  |  |
| Excess of Expenditure over Revenue         |               |    | (5,166,964) |  |  |
| Fund Balance - June 30, 2022               |               | \$ | 9,680,737   |  |  |
| Components of Fund Balance                 |               |    |             |  |  |
| Nonspendable - Prepaids                    |               | \$ | 2,234,421   |  |  |
| Assigned - Subsequent year's budget        |               |    | -           |  |  |
| Unassigned                                 |               |    | 7,446,316   |  |  |
| Total Fund Balance - June 30, 2022         |               | \$ | 9,680,737   |  |  |
| Fund Balance as a Percentage of Expenditur | es            |    | 9.6%        |  |  |
| Fund Balance - Weeks of Operations         |               |    | 5.0         |  |  |
| Fund Balance - Days of Operations          |               |    | 35          |  |  |