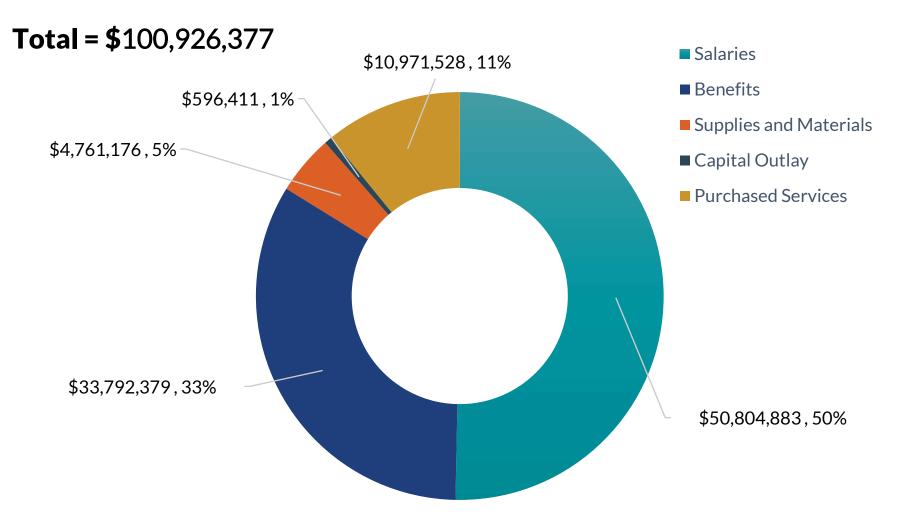

## Total = \$95,759,413

\*\*Estimated amount of awards

|  | Changes | in | Fund | Ва | lance |
|--|---------|----|------|----|-------|
|--|---------|----|------|----|-------|

| Fund Balance - June 30, 2021               |               | \$ | 14,847,701  |  |  |
|--------------------------------------------|---------------|----|-------------|--|--|
| Revenue                                    | 95,759,413    |    |             |  |  |
| Expenditures                               | (100,926,377) |    |             |  |  |
| Excess of Expenditure over Revenue         |               |    | (5,166,964) |  |  |
| Fund Balance - June 30, 2022               |               | \$ | 9,680,737   |  |  |
| Components of Fund Balance                 |               |    |             |  |  |
| Nonspendable - Prepaids                    |               | \$ | 2,234,421   |  |  |
| Assigned - Subsequent year's budget        |               |    | -           |  |  |
| Unassigned                                 |               |    | 7,446,316   |  |  |
| Total Fund Balance - June 30, 2022         |               | \$ | 9,680,737   |  |  |
| Fund Balance as a Percentage of Expenditur | es            |    | 9.6%        |  |  |
| Fund Balance - Weeks of Operations         |               |    | 5.0         |  |  |
| Fund Balance - Days of Operations          |               |    | 35          |  |  |