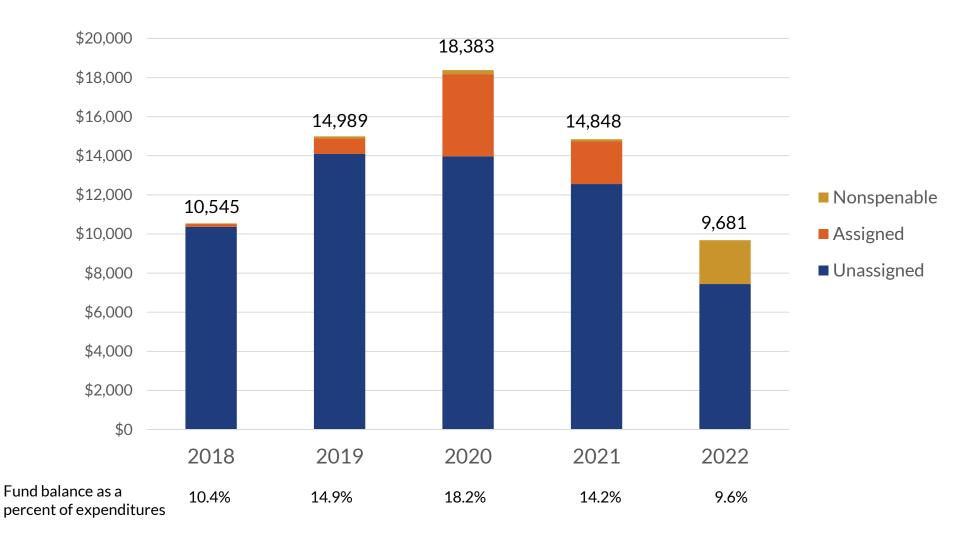

## Total = \$95,759,413

\*\*Estimated amount of awards

|  | Changes | in | Fund | Ва | lance |
|--|---------|----|------|----|-------|
|--|---------|----|------|----|-------|

| Fund Balance - June 30, 2021               |               | \$ | 14,847,701  |  |  |
|--------------------------------------------|---------------|----|-------------|--|--|
| Revenue                                    | 95,759,413    |    |             |  |  |
| Expenditures                               | (100,926,377) |    |             |  |  |
| Excess of Expenditure over Revenue         |               |    | (5,166,964) |  |  |
| Fund Balance - June 30, 2022               |               | \$ | 9,680,737   |  |  |
| Components of Fund Balance                 |               |    |             |  |  |
| Nonspendable - Prepaids                    |               | \$ | 2,234,421   |  |  |
| Assigned - Subsequent year's budget        |               |    | -           |  |  |
| Unassigned                                 |               |    | 7,446,316   |  |  |
| Total Fund Balance - June 30, 2022         |               | \$ | 9,680,737   |  |  |
| Fund Balance as a Percentage of Expenditur | es            |    | 9.6%        |  |  |
| Fund Balance - Weeks of Operations         |               |    | 5.0         |  |  |
| Fund Balance - Days of Operations          |               |    | 35          |  |  |