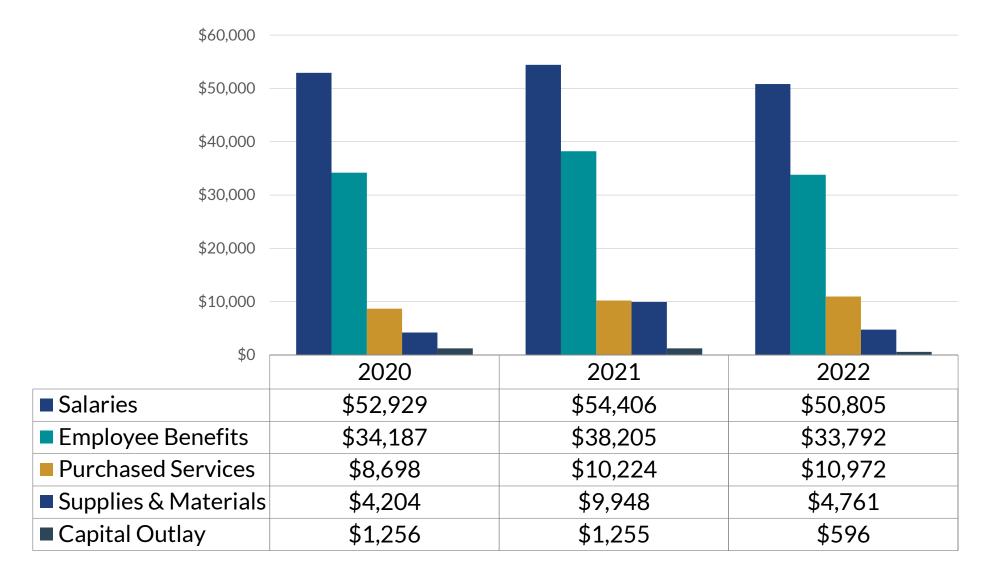

## Total = \$95,759,413

\*\*Estimated amount of awards

|  | Changes | in | Fund | Ва | lance |
|--|---------|----|------|----|-------|
|--|---------|----|------|----|-------|

| Fund Balance - June 30, 2021               |               | \$ | 14,847,701  |  |  |
|--------------------------------------------|---------------|----|-------------|--|--|
| Revenue                                    | 95,759,413    |    |             |  |  |
| Expenditures                               | (100,926,377) |    |             |  |  |
| Excess of Expenditure over Revenue         |               |    | (5,166,964) |  |  |
| Fund Balance - June 30, 2022               |               | \$ | 9,680,737   |  |  |
| Components of Fund Balance                 |               |    |             |  |  |
| Nonspendable - Prepaids                    |               | \$ | 2,234,421   |  |  |
| Assigned - Subsequent year's budget        |               |    | -           |  |  |
| Unassigned                                 |               |    | 7,446,316   |  |  |
| Total Fund Balance - June 30, 2022         |               | \$ | 9,680,737   |  |  |
| Fund Balance as a Percentage of Expenditur | es            |    | 9.6%        |  |  |
| Fund Balance - Weeks of Operations         |               |    | 5.0         |  |  |
| Fund Balance - Days of Operations          |               |    | 35          |  |  |