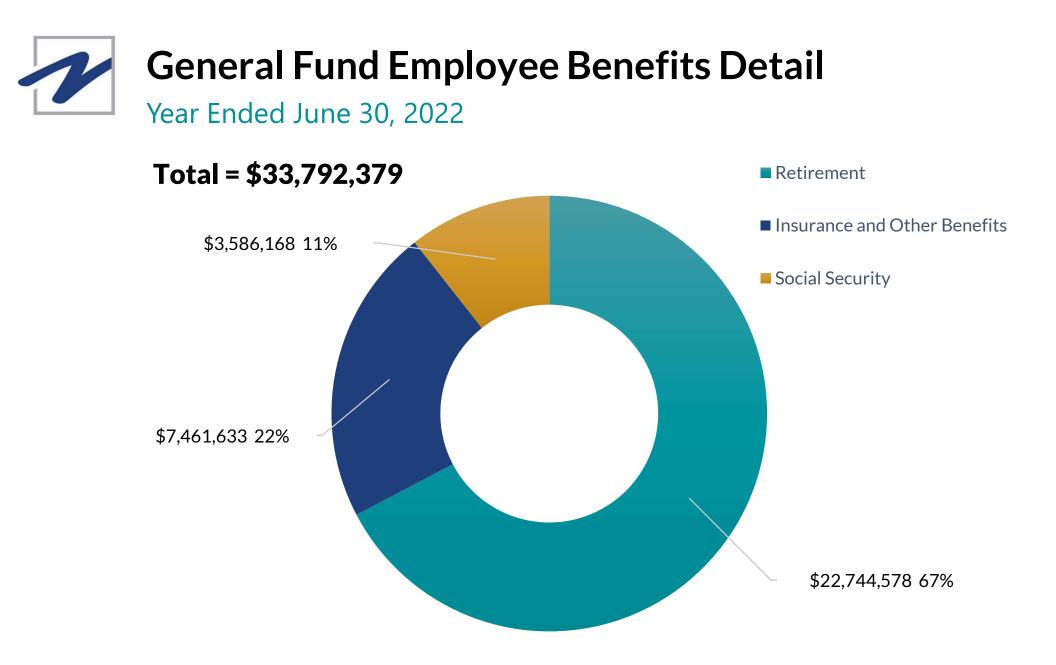

## Total = \$95,759,413

\*\*Estimated amount of awards

|  | Changes | in | Fund | Ва | lance |
|--|---------|----|------|----|-------|
|--|---------|----|------|----|-------|

| Fund Balance - June 30, 2021               |               | \$ | 14,847,701  |  |  |
|--------------------------------------------|---------------|----|-------------|--|--|
| Revenue                                    | 95,759,413    |    |             |  |  |
| Expenditures                               | (100,926,377) |    |             |  |  |
| Excess of Expenditure over Revenue         |               |    | (5,166,964) |  |  |
| Fund Balance - June 30, 2022               |               | \$ | 9,680,737   |  |  |
| Components of Fund Balance                 |               |    |             |  |  |
| Nonspendable - Prepaids                    |               | \$ | 2,234,421   |  |  |
| Assigned - Subsequent year's budget        |               |    | -           |  |  |
| Unassigned                                 |               |    | 7,446,316   |  |  |
| Total Fund Balance - June 30, 2022         |               | \$ | 9,680,737   |  |  |
| Fund Balance as a Percentage of Expenditur | es            |    | 9.6%        |  |  |
| Fund Balance - Weeks of Operations         |               |    | 5.0         |  |  |
| Fund Balance - Days of Operations          |               |    | 35          |  |  |