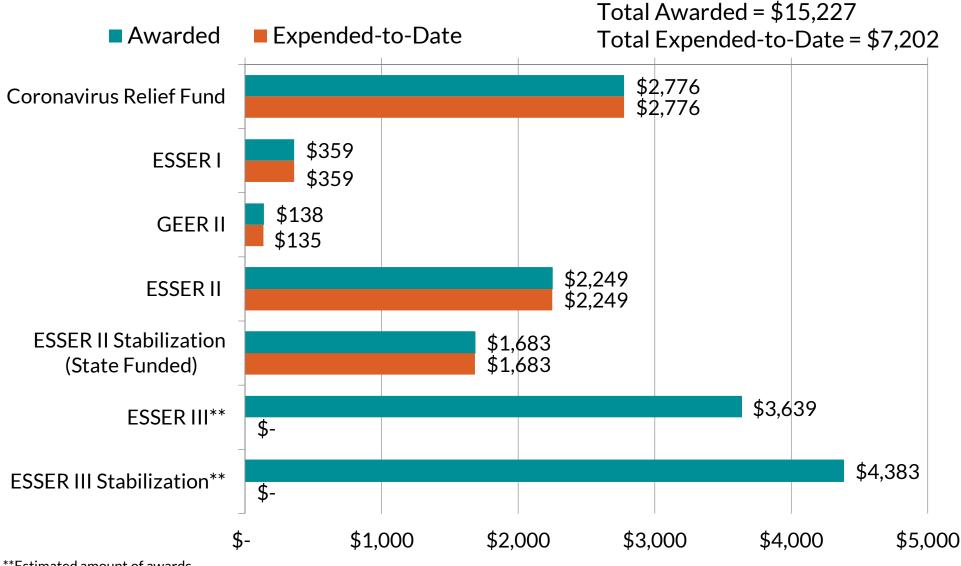

## Total = \$95,759,413

\*\*Estimated amount of awards

|  | Changes | in | Fund | Ва | lance |
|--|---------|----|------|----|-------|
|--|---------|----|------|----|-------|

| Fund Balance - June 30, 2021               |               | \$ | 14,847,701  |  |  |
|--------------------------------------------|---------------|----|-------------|--|--|
| Revenue                                    | 95,759,413    |    |             |  |  |
| Expenditures                               | (100,926,377) |    |             |  |  |
| Excess of Expenditure over Revenue         |               |    | (5,166,964) |  |  |
| Fund Balance - June 30, 2022               |               | \$ | 9,680,737   |  |  |
| Components of Fund Balance                 |               |    |             |  |  |
| Nonspendable - Prepaids                    |               | \$ | 2,234,421   |  |  |
| Assigned - Subsequent year's budget        |               |    | -           |  |  |
| Unassigned                                 |               |    | 7,446,316   |  |  |
| Total Fund Balance - June 30, 2022         |               | \$ | 9,680,737   |  |  |
| Fund Balance as a Percentage of Expenditur | es            |    | 9.6%        |  |  |
| Fund Balance - Weeks of Operations         |               |    | 5.0         |  |  |
| Fund Balance - Days of Operations          |               |    | 35          |  |  |