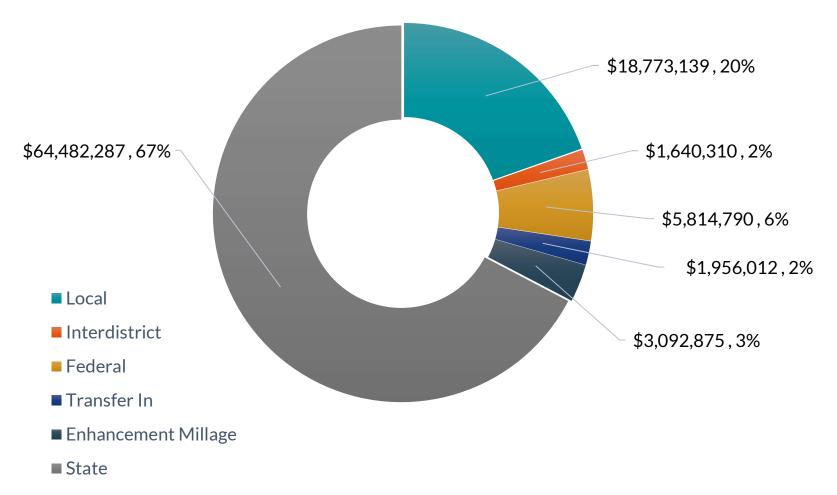

## Total = \$95,759,413

\*\*Estimated amount of awards

|  | Changes | in | Fund | Ва | lance |
|--|---------|----|------|----|-------|
|--|---------|----|------|----|-------|

| Fund Balance - June 30, 2021               |               | \$ | 14,847,701  |  |  |
|--------------------------------------------|---------------|----|-------------|--|--|
| Revenue                                    | 95,759,413    |    |             |  |  |
| Expenditures                               | (100,926,377) |    |             |  |  |
| Excess of Expenditure over Revenue         |               |    | (5,166,964) |  |  |
| Fund Balance - June 30, 2022               |               | \$ | 9,680,737   |  |  |
| Components of Fund Balance                 |               |    |             |  |  |
| Nonspendable - Prepaids                    |               | \$ | 2,234,421   |  |  |
| Assigned - Subsequent year's budget        |               |    | -           |  |  |
| Unassigned                                 |               |    | 7,446,316   |  |  |
| Total Fund Balance - June 30, 2022         |               | \$ | 9,680,737   |  |  |
| Fund Balance as a Percentage of Expenditur | es            |    | 9.6%        |  |  |
| Fund Balance - Weeks of Operations         |               |    | 5.0         |  |  |
| Fund Balance - Days of Operations          |               |    | 35          |  |  |