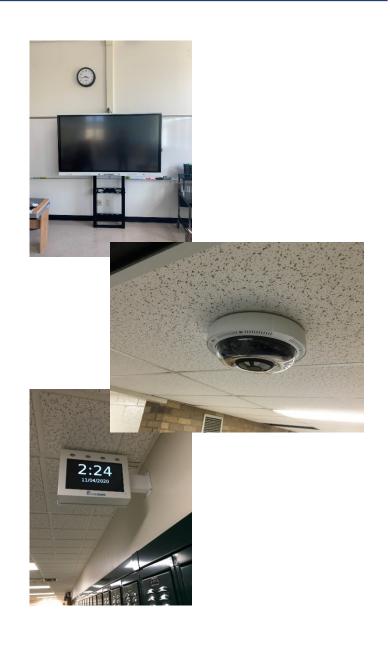

### **Technology**

- Classroom Instructional Technology
- Wireless Networks
- Network Upgrades
- Clocks/PA
- Servers & Infrastructure
- Surveillance Systems
- Technology Cabling

### **Security**

- Secure School Entries
- Classroom Doors and Hardware
- Door Access
- Cameras | Surveillance