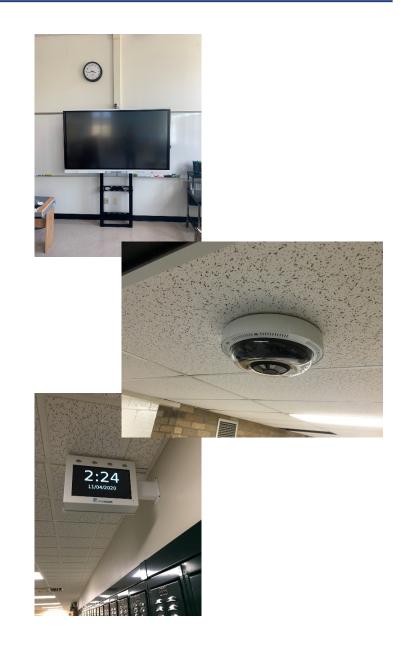

### **Technology**

- Classroom Instructional Technology
- Wireless Networks
- Network Upgrades
- Clocks/PA
- Servers & Infrastructure
- Surveillance Systems
- Technology Cabling

### **Security**

- Secure School Entries
- Classroom Doors and Hardware
- Door Access
- Cameras | Surveillance