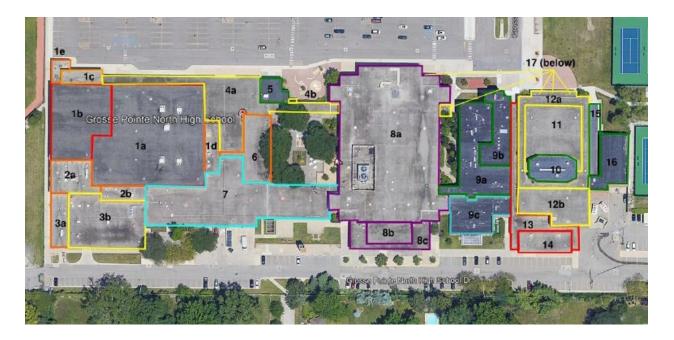

### **Summary of Costs by Scope of Work**

|           |                             |    |                    |    |             |    |                         |    |                             | _  | -                          | _  |                     |    | · CODI                       |    |             |                   |                                 |    | SUMMARY OF COSTS BY SCOPE OF WORK |    |               |     |  |  |  |  |  |  |  |  |  |
|-----------|-----------------------------|----|--------------------|----|-------------|----|-------------------------|----|-----------------------------|----|----------------------------|----|---------------------|----|------------------------------|----|-------------|-------------------|---------------------------------|----|-----------------------------------|----|---------------|-----|--|--|--|--|--|--|--|--|--|
|           |                             |    |                    |    | SUN         | 4Þ | IAKY (                  | H  | COST                        | 5  | BA 2C                      | U  | PE OF               | V  | VORK                         |    |             |                   |                                 |    |                                   |    |               |     |  |  |  |  |  |  |  |  |  |
| Bldg<br># | Name of School Facility     |    | Total Costs        | 1. | 0 Sife Work |    | .0 Building<br>Envelope |    | 3.0 Interior<br>tenovations |    | 4.0<br>Plumbing<br>Systems |    | i.0 HVAC<br>Systems |    | 6.0<br>Electrical<br>Systems | 7  | .0 Security | 8.0<br>Not<br>Use | 9.0<br>Furniture &<br>Equipment | Te | 10.0<br>echnology                 | (  | oft C<br>AE/C | м   |  |  |  |  |  |  |  |  |  |
|           | ELEMENTARY:                 |    | The Name of Street | Г  |             | ·  |                         |    |                             |    |                            |    |                     |    | of Linkships                 |    |             | 1000              |                                 |    |                                   |    |               |     |  |  |  |  |  |  |  |  |  |
| 1         | Defer Elementary School     | \$ | 6,607,006          | \$ | 377,421     | \$ | 201,585                 | 5  | 381,784                     | \$ | 818,490                    | \$ | 1,482,003           | \$ | 415,169                      | \$ | 58,240      | #                 | \$ 688,178                      | 5  | 1,007,274                         | \$ | 1,176         | ,8  |  |  |  |  |  |  |  |  |  |
| 2         | Ferry Elementary School     | \$ | 6,809,747          | \$ | 250,952     | \$ | 571,621                 | 5  | 1,127,022                   | \$ | 911,595                    | \$ | 474,036             | \$ | 534,516                      | \$ | 55,120      | ##                | \$ 602,690                      | \$ | 1,045,408                         | \$ | 1,236         | ,7  |  |  |  |  |  |  |  |  |  |
| 3         | Kerby Elementary School     | \$ | 6,438,846          | \$ | 126,880     | \$ | 63,542                  | 5  | 277,550                     | \$ | 983,449                    | \$ | 1,943,434           | 5  | 422,086                      | \$ | 52,000      | #                 | \$ 380,422                      | 5  | 970,320                           | 5  | 1,219         | 1,1 |  |  |  |  |  |  |  |  |  |
|           | Maire Elementary School     | \$ | 6,750,001          | Ş  | 245,669     | \$ | 238,573                 | 5  | 826,620                     | \$ | 732,158                    |    | 1,597,982           | \$ | 387,374                      |    | 49,920      | #                 |                                 | Ş  | 999,024                           |    | 1,285         |     |  |  |  |  |  |  |  |  |  |
|           | Mason Elementary School     | \$ |                    | 5  | 173,732     | \$ | 190,195                 | 5  | 644,327                     | \$ |                            |    | 1,272,757           | \$ | 415,594                      | \$ | 48,880      | ##                |                                 | \$ | 995,944                           |    | 1,029         |     |  |  |  |  |  |  |  |  |  |
|           | Montelth Elementary School  | \$ | 7,578,888          | \$ | 46,540      | \$ | 217,627                 | Ş  | 987,926                     | \$ | 844,440                    |    | 1,792,864           | \$ | 460,844                      | \$ | 59,280      | ##                |                                 |    | 1,067,456                         |    | 1,389         |     |  |  |  |  |  |  |  |  |  |
|           | Poupard Elementary School   | \$ | 7,735,550          | Ş  | 228,920     | \$ | 479,169                 | 5  | 740,493                     | \$ | 831,814                    | \$ | 1,825,643           | 5  | 467,785                      | \$ | 55,120      | ##                |                                 |    | 1,133,600                         | \$ | 1,458         |     |  |  |  |  |  |  |  |  |  |
| 8         | Richard Elementary School   | \$ | 5,234,209          | Ş  | 121,680     | \$ | 232,187                 | \$ | 415,514                     | \$ | 773,229                    | \$ | 614,067             | \$ | 366,027                      | \$ | 49,920      | ##                |                                 | S  | 1,087,216                         | 5  | 810           |     |  |  |  |  |  |  |  |  |  |
| 9         | Trombly Elementary School   | \$ | 5,628,130          | \$ | 142,011     | \$ | 245,414                 | Ş  | 512,208                     | \$ | 501,202                    | \$ | 1,213,428           | \$ | 562,801                      | \$ | 94,640      | #                 | \$ 404,643                      | \$ | 920,816                           | 5  | 1,030         | JJ9 |  |  |  |  |  |  |  |  |  |
|           | MIDOLE:                     |    |                    |    |             |    |                         |    |                             |    |                            |    |                     |    |                              |    |             |                   |                                 |    |                                   |    |               |     |  |  |  |  |  |  |  |  |  |
|           | Brownell Middle School      | Ş  |                    | S  | 355,358     | \$ | 763,119                 | \$ | 352,456                     |    | 2,143,812                  |    | 2,054,630           | Ş  | 547,296                      | \$ | 142,480     | ##                |                                 |    | 2,268,032                         |    | 2,003         |     |  |  |  |  |  |  |  |  |  |
|           | Parcells Middle School      | \$ | 15,382,240         | \$ | 234,162     | \$ | 1,408,830               | \$ | 2,558,876                   |    | 2,978,476                  |    | 1,873,925           | \$ | 755,778                      | \$ | 132,080     | ##                |                                 |    | 1,359,696                         |    | 3,132         |     |  |  |  |  |  |  |  |  |  |
| 12        | Pierce Middle School        | \$ | 12,738,252         | \$ | 239,500     | \$ | 845,164                 | Ş  | 985,244                     | \$ | 1,910,461                  | \$ | 2,912,601           | \$ | 629,051                      | \$ | 127,920     | ##                | \$ 511,788                      | \$ | 2,165,904                         | 5  | 2,410         | 1,6 |  |  |  |  |  |  |  |  |  |
| 9         | HIGH:                       |    |                    |    |             |    |                         |    |                             |    |                            |    |                     |    |                              |    |             |                   |                                 |    |                                   |    |               |     |  |  |  |  |  |  |  |  |  |
|           | North High School           | \$ | 33,929,210         | \$ | 2,365,198   | \$ | 4,121,146               | 5  | 1,697,898                   |    | 4,344,994                  |    | 8,052,654           | \$ | 1,926,426                    | \$ | 350,480     | ##                |                                 |    |                                   |    | 7,203         |     |  |  |  |  |  |  |  |  |  |
| 14        | South High School           | \$ | 28,292,560         | 5  | 1,854,996   | \$ | 1,092,887               | 5  | 1,185,038                   | \$ | 5,650,181                  | \$ | 7,627,540           | 5  | 1,608,540                    | \$ | 410,800     | #                 | 5 -                             | 5  | 2,739,880                         | 5  | 6,122         | .,6 |  |  |  |  |  |  |  |  |  |
|           | SUPPORT:                    |    |                    | L  | 1000        |    |                         | L  |                             |    |                            |    |                     |    | 1000000                      |    |             |                   | the second                      |    | 35-100-100                        |    |               |     |  |  |  |  |  |  |  |  |  |
| 15        | Barnes Early Childhood Cent | \$ | 5,307,688          | S  | 358,186     | \$ | 379,432                 | \$ | 638,625                     | \$ | 712,065                    | \$ | 759,056             | \$ | 167,567                      | \$ | 67,600      | #                 |                                 | \$ | 806,416                           | \$ | 971           |     |  |  |  |  |  |  |  |  |  |
| 16        | Administration              | \$ | 2,331,131          | 5  | 131,781     | \$ | 11,724                  | 5  | 89,284                      | \$ | 308,004                    | \$ | -                   | 5  | 225,661                      | \$ | 45,760      | ##                | \$ 641,160                      | 5  | 621,816                           | \$ | 255           | ,9  |  |  |  |  |  |  |  |  |  |
|           | TOTAL BUILDINGS BUDGET      |    | 407 000 000        |    | 7.050.000   |    | ** ***                  |    | 13,420,865                  |    |                            | 4. | F 400 000           |    | 0.000.547                    |    | 4 000 040   |                   | \$7,919,323                     |    |                                   | 40 |               |     |  |  |  |  |  |  |  |  |  |

### **Major Items (Excludes Soft Costs)**

|       | Grosse Pointe Public School System |           |             |             |                                                                                                                                                                                                                                                                                                                                                                                                                                                                                                                                                                                                                                                                                                                                                                                                                                                                                                                                                                                                                                                                                                                                                                                                                                                                                                                                                                                                                                                                                                                                                                                                                                                                                                                                                                                                                                                                                                                                                                                                                                                                                                                                |              |              |             |              |             |           |
|-------|------------------------------------|-----------|-------------|-------------|--------------------------------------------------------------------------------------------------------------------------------------------------------------------------------------------------------------------------------------------------------------------------------------------------------------------------------------------------------------------------------------------------------------------------------------------------------------------------------------------------------------------------------------------------------------------------------------------------------------------------------------------------------------------------------------------------------------------------------------------------------------------------------------------------------------------------------------------------------------------------------------------------------------------------------------------------------------------------------------------------------------------------------------------------------------------------------------------------------------------------------------------------------------------------------------------------------------------------------------------------------------------------------------------------------------------------------------------------------------------------------------------------------------------------------------------------------------------------------------------------------------------------------------------------------------------------------------------------------------------------------------------------------------------------------------------------------------------------------------------------------------------------------------------------------------------------------------------------------------------------------------------------------------------------------------------------------------------------------------------------------------------------------------------------------------------------------------------------------------------------------|--------------|--------------|-------------|--------------|-------------|-----------|
|       | Major Items (exludes soft costs)   |           |             |             |                                                                                                                                                                                                                                                                                                                                                                                                                                                                                                                                                                                                                                                                                                                                                                                                                                                                                                                                                                                                                                                                                                                                                                                                                                                                                                                                                                                                                                                                                                                                                                                                                                                                                                                                                                                                                                                                                                                                                                                                                                                                                                                                |              |              |             |              |             |           |
| Bida. | Name of School Facility            | Cost/s.f. | Paving      | Roofing     | Plumbing                                                                                                                                                                                                                                                                                                                                                                                                                                                                                                                                                                                                                                                                                                                                                                                                                                                                                                                                                                                                                                                                                                                                                                                                                                                                                                                                                                                                                                                                                                                                                                                                                                                                                                                                                                                                                                                                                                                                                                                                                                                                                                                       | HVAC         | Electrical   | Security    | Tech         | Furniture   | Pools     |
|       | ELEMENTARY:                        |           |             |             |                                                                                                                                                                                                                                                                                                                                                                                                                                                                                                                                                                                                                                                                                                                                                                                                                                                                                                                                                                                                                                                                                                                                                                                                                                                                                                                                                                                                                                                                                                                                                                                                                                                                                                                                                                                                                                                                                                                                                                                                                                                                                                                                | - 8          |              |             |              |             |           |
| 1     | Defer Elementary School            | \$81.47   | \$117,681   | \$185,985   | \$818,490                                                                                                                                                                                                                                                                                                                                                                                                                                                                                                                                                                                                                                                                                                                                                                                                                                                                                                                                                                                                                                                                                                                                                                                                                                                                                                                                                                                                                                                                                                                                                                                                                                                                                                                                                                                                                                                                                                                                                                                                                                                                                                                      | \$1,482,003  | \$415,169    | \$58,240    | \$1,007,274  | \$688,178   |           |
| 2     | Ferry Elementary School            | \$74.39   | \$204,932   | \$483,221   | \$911,595                                                                                                                                                                                                                                                                                                                                                                                                                                                                                                                                                                                                                                                                                                                                                                                                                                                                                                                                                                                                                                                                                                                                                                                                                                                                                                                                                                                                                                                                                                                                                                                                                                                                                                                                                                                                                                                                                                                                                                                                                                                                                                                      | \$474,036    | \$534,516    | \$55,120    | \$1,045,408  | \$602,690   |           |
| 3     | Kerby Elementary School            | \$62.15   | \$117,581   | \$63,542    | \$983,449                                                                                                                                                                                                                                                                                                                                                                                                                                                                                                                                                                                                                                                                                                                                                                                                                                                                                                                                                                                                                                                                                                                                                                                                                                                                                                                                                                                                                                                                                                                                                                                                                                                                                                                                                                                                                                                                                                                                                                                                                                                                                                                      | \$1,943,434  | \$422,086    | \$52,000    | \$970,320    | \$380,422   |           |
| 4     | Maire Elementary School            | \$93.92   | \$187,429   | \$212,573   | \$732,158                                                                                                                                                                                                                                                                                                                                                                                                                                                                                                                                                                                                                                                                                                                                                                                                                                                                                                                                                                                                                                                                                                                                                                                                                                                                                                                                                                                                                                                                                                                                                                                                                                                                                                                                                                                                                                                                                                                                                                                                                                                                                                                      | \$1,597,982  | \$387,374    | \$49,920    | \$999,024    | \$387,546   |           |
| 6     | Mason Elementary School            | \$95.36   | \$127,712   | \$138,195   | \$520,251                                                                                                                                                                                                                                                                                                                                                                                                                                                                                                                                                                                                                                                                                                                                                                                                                                                                                                                                                                                                                                                                                                                                                                                                                                                                                                                                                                                                                                                                                                                                                                                                                                                                                                                                                                                                                                                                                                                                                                                                                                                                                                                      | \$1,272,757  | \$415,594    | \$48,880    | \$996,944    | \$370,448   |           |
| 8     | Monteith Elementary School         | \$89.11   | \$0         | \$217,627   | \$844,440                                                                                                                                                                                                                                                                                                                                                                                                                                                                                                                                                                                                                                                                                                                                                                                                                                                                                                                                                                                                                                                                                                                                                                                                                                                                                                                                                                                                                                                                                                                                                                                                                                                                                                                                                                                                                                                                                                                                                                                                                                                                                                                      | \$1,792,864  | \$460,844    | \$59,280    | \$1,067,456  | \$712,400   |           |
| 7     | Poupard Elementary School          | \$91.15   | \$188,100   | \$280,872   | \$831,814                                                                                                                                                                                                                                                                                                                                                                                                                                                                                                                                                                                                                                                                                                                                                                                                                                                                                                                                                                                                                                                                                                                                                                                                                                                                                                                                                                                                                                                                                                                                                                                                                                                                                                                                                                                                                                                                                                                                                                                                                                                                                                                      | \$1,825,643  | \$467,785    | \$55,120    | \$1,133,600  | \$514,353   |           |
| 8     | Richard Elementary School          | \$67.92   | \$86,060    | \$232,187   | \$773,229                                                                                                                                                                                                                                                                                                                                                                                                                                                                                                                                                                                                                                                                                                                                                                                                                                                                                                                                                                                                                                                                                                                                                                                                                                                                                                                                                                                                                                                                                                                                                                                                                                                                                                                                                                                                                                                                                                                                                                                                                                                                                                                      | \$614,067    | \$366,027    | \$49,920    | \$1,087,216  | \$763,693   |           |
| 9     | Trombly Elementary School          | \$97.94   | \$97,031    | \$183,014   | \$501,202                                                                                                                                                                                                                                                                                                                                                                                                                                                                                                                                                                                                                                                                                                                                                                                                                                                                                                                                                                                                                                                                                                                                                                                                                                                                                                                                                                                                                                                                                                                                                                                                                                                                                                                                                                                                                                                                                                                                                                                                                                                                                                                      | \$1,213,428  | \$562,801    | \$94,640    | \$920,816    | \$404,643   |           |
|       | MIDDLE:                            |           |             |             |                                                                                                                                                                                                                                                                                                                                                                                                                                                                                                                                                                                                                                                                                                                                                                                                                                                                                                                                                                                                                                                                                                                                                                                                                                                                                                                                                                                                                                                                                                                                                                                                                                                                                                                                                                                                                                                                                                                                                                                                                                                                                                                                |              |              |             |              |             |           |
| 10    | Brownell Middle School             | \$52.46   | \$319,738   | \$763,119   | \$1,998,212                                                                                                                                                                                                                                                                                                                                                                                                                                                                                                                                                                                                                                                                                                                                                                                                                                                                                                                                                                                                                                                                                                                                                                                                                                                                                                                                                                                                                                                                                                                                                                                                                                                                                                                                                                                                                                                                                                                                                                                                                                                                                                                    | \$1,898,630  | \$547,296    | \$142,480   | \$2,268,032  | \$547,123   | \$301,6   |
| 11    | Parcells Middle School             | \$51.72   | \$234,162   | \$1,244,978 | \$2,562,476                                                                                                                                                                                                                                                                                                                                                                                                                                                                                                                                                                                                                                                                                                                                                                                                                                                                                                                                                                                                                                                                                                                                                                                                                                                                                                                                                                                                                                                                                                                                                                                                                                                                                                                                                                                                                                                                                                                                                                                                                                                                                                                    | \$1,743,925  | \$755,778    | \$132,080   | \$1,359,696  | \$947,492   | \$546,6   |
| 12    | Pierce Middle School               | \$51.72   | \$195,040   | \$772,364   | \$1,504,861                                                                                                                                                                                                                                                                                                                                                                                                                                                                                                                                                                                                                                                                                                                                                                                                                                                                                                                                                                                                                                                                                                                                                                                                                                                                                                                                                                                                                                                                                                                                                                                                                                                                                                                                                                                                                                                                                                                                                                                                                                                                                                                    | \$2,808,601  | \$629,051    | \$132,080   | \$2,165,904  | \$511,788   | \$509,6   |
|       | HIGH:                              |           |             |             |                                                                                                                                                                                                                                                                                                                                                                                                                                                                                                                                                                                                                                                                                                                                                                                                                                                                                                                                                                                                                                                                                                                                                                                                                                                                                                                                                                                                                                                                                                                                                                                                                                                                                                                                                                                                                                                                                                                                                                                                                                                                                                                                |              |              |             |              |             |           |
| 13    | North High School                  | \$67.71   | \$1,272,678 | \$1,949,730 | \$4,311,714                                                                                                                                                                                                                                                                                                                                                                                                                                                                                                                                                                                                                                                                                                                                                                                                                                                                                                                                                                                                                                                                                                                                                                                                                                                                                                                                                                                                                                                                                                                                                                                                                                                                                                                                                                                                                                                                                                                                                                                                                                                                                                                    | \$7,948,654  | \$1,926,426  | \$350,480   | \$350,480    | \$0         | \$137,2   |
| 14    | South High School                  | \$46.29   | \$689,520   | \$1,082,913 | \$5,650,181                                                                                                                                                                                                                                                                                                                                                                                                                                                                                                                                                                                                                                                                                                                                                                                                                                                                                                                                                                                                                                                                                                                                                                                                                                                                                                                                                                                                                                                                                                                                                                                                                                                                                                                                                                                                                                                                                                                                                                                                                                                                                                                    | \$7,627,540  | \$1,608,540  | \$410,800   | \$1,359,696  | \$0         | \$22,4    |
|       | SUPPORT:                           |           | -           |             | The same of the sa |              | -            |             |              | 40          | 700       |
| 16    | Barnes Early Childhood Center      | \$77.53   | \$317,886   | \$337,832   | \$712,065                                                                                                                                                                                                                                                                                                                                                                                                                                                                                                                                                                                                                                                                                                                                                                                                                                                                                                                                                                                                                                                                                                                                                                                                                                                                                                                                                                                                                                                                                                                                                                                                                                                                                                                                                                                                                                                                                                                                                                                                                                                                                                                      | \$759,056    | \$759,056    | \$67,600    | \$806,416    | \$447,387   |           |
| 18    | Administration                     | \$77.99   | \$131,781   | \$11,724    | \$308,004                                                                                                                                                                                                                                                                                                                                                                                                                                                                                                                                                                                                                                                                                                                                                                                                                                                                                                                                                                                                                                                                                                                                                                                                                                                                                                                                                                                                                                                                                                                                                                                                                                                                                                                                                                                                                                                                                                                                                                                                                                                                                                                      | \$308,004    | \$225,661    | \$45,760    | \$621,816    | \$641,160   |           |
|       | TOTALS:                            |           | \$4,287,431 | \$8,169,877 | \$23,984,142                                                                                                                                                                                                                                                                                                                                                                                                                                                                                                                                                                                                                                                                                                                                                                                                                                                                                                                                                                                                                                                                                                                                                                                                                                                                                                                                                                                                                                                                                                                                                                                                                                                                                                                                                                                                                                                                                                                                                                                                                                                                                                                   | \$36,310,824 | \$10,484,006 | \$1,804,400 | \$18,160,098 | \$7,919,323 | \$1,518,1 |

### **Summary of Costs by Prioritization**

|       | Grosse Pointe Public School System SUMMARY OF COSTS BY PRIORITIZATION |      |             |    |                          |                                    |            |    |                                     |    |            |
|-------|-----------------------------------------------------------------------|------|-------------|----|--------------------------|------------------------------------|------------|----|-------------------------------------|----|------------|
| Bldg# | Name of School Facility                                               |      | Total Costs |    | Critical Need<br>(1 - 3) | Deferred<br>Maintenance<br>(4 - 6) |            |    | Property<br>Enhancement<br>(7 - 10) |    | Total      |
|       | ELEMENTARY:                                                           |      | 2007504-000 |    | Charles Salve            |                                    |            |    |                                     |    | 2004       |
| 1     | Defer Elementary School                                               | \$   | 6,607,006   | \$ | 4,130,205                |                                    | 163,108    |    | 2,313,693                           |    | 6,607,00   |
| 2     | Ferry Elementary School                                               | \$   | 6,809,747   | S  | 4,382,036                |                                    | 352,022    |    | 2,075,689                           |    | 6,809,74   |
| 3     | Kerby Elementary School                                               | \$   | 6,438,846   |    | 4,305,835                | \$                                 | 230,023    |    | 1,902,987                           | S  | 6,438,84   |
| 4     | Maire Elementary School                                               | \$   | 6,750,001   | \$ | 2,362,889                | \$                                 | 2,579,342  |    | 1,807,770                           | \$ | 6,750,00   |
| 5     | Mason Elementary School                                               | \$   |             | \$ | 3,998,427                |                                    | 374,927    |    |                                     | Ş  | 5,662,21   |
| 6     | Monteith Elementary School                                            | \$   | 7,578,888   | \$ | 5,012,138                | \$                                 | 275,602    | \$ | 2,291,147                           | 5  | 7,578,88   |
| 7     | Poupard Elementary School                                             | \$   | 7,735,550   | 5  | 4,521,032                | 5                                  | 954,534    | \$ | 2,259,984                           | 5  | 7,735,55   |
| 8     | Richard Elementary School                                             | \$   | 5,234,209   | \$ | 2,182,283                | 5                                  | 923,294    | \$ | 2,128,633                           | \$ | 5,234,20   |
| 9     | Trombly Elementary School                                             | \$   | 5,628,130   | \$ | 3,809,629                | 5                                  | 361,695    | \$ | 1,456,807                           | \$ | 5,628,13   |
|       | MIDDLE:                                                               |      |             |    |                          |                                    |            | П  |                                     |    |            |
| 10    | Brownell Middle School                                                | \$   | 11,178,177  | \$ | 6,532,405                | 5                                  | 1,142,857  | \$ | 3,502,915                           | S  | 11,178,17  |
| 11    | Parcells Middle School                                                | \$   | 15,382,240  | 5  | 8,030,653                | 5                                  | 1,821,989  | 5  | 5,529,599                           | 5  | 15,382,24  |
| 12    | Pierce Middle School                                                  | 5    | 12,738,252  | \$ | 8,480,376                | 5                                  | 1,439,111  | \$ | 2,818,766                           | S  | 12,738,25  |
|       | HIGH:                                                                 |      |             |    |                          |                                    |            |    |                                     |    |            |
| 13    | North High School                                                     | \$   | 33,929,210  | \$ | 11,495,234               | 5                                  | 15,379,137 | \$ | 7,054,839                           | 5  | 33,929,21  |
| 14    | South High School                                                     | 5    | 28,292,560  | 5  | 18,355,378               | 5                                  | 1,263,772  | 5  | 8,673,410                           | 5  | 28,292,56  |
|       | SUPPORT:                                                              | 1800 |             |    |                          |                                    |            |    |                                     |    |            |
| 15    | Barnes Early Childhood Center                                         | \$   | 5,307,688   | 5  | 2,782,859                | 5                                  | 649,877    | \$ | 1,874,953                           | S  | 5,307,68   |
| 16    | Administration                                                        | \$   | 2,331,131   | 5  | 1,156,860                | 5                                  | 136,393    | \$ | 1,037,878                           | 5  | 2,331,13   |
|       | TOTAL BUILDINGS BUDGET                                                | \$   | 167,603,853 | \$ | 91,538,240               | \$                                 | 28,047,681 | \$ | 48,017,931                          | \$ | 167,603,85 |
| 7     | Escalation Factors                                                    | _    |             |    | 1.04                     |                                    | 1.22       | _  | 1.37                                | Ē  |            |
|       | Net Present Value (NPV)                                               | \$   | 167,603,853 | \$ | 91,538,240               | \$                                 | 22,989,903 | \$ | 35,049,585                          | \$ | 149,577,77 |