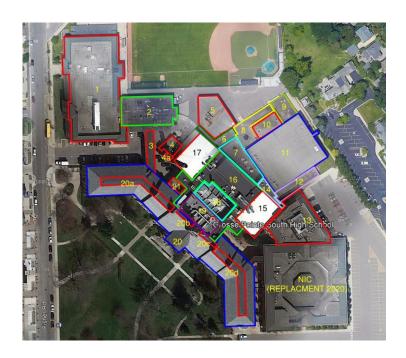

ades







### **Scope of work**

### **Security**

- Secure School Entries
- Classroom Doors and Hardware
- Door Access
- Cameras | Surveillance









### **Scope of work**

### **Interior Improvements in Select Areas**

- Classroom and Hallway Lighting Upgrades
- Ceilings | Flooring | Paint
- Restroom Upgrades
- Fire Alarm System Upgrades
- Abatement
- Classroom Cabinetry









### **Scope of work**

### **Technology**

- Classroom Instructional Technology
- Wireless Networks
- Network Upgrades
- Clocks/PA
- Servers & Infrastructure
- Surveillance Systems
- Technology Cabling









### **Scope of work**

### **Roofing and Sites**

- Roofing Assessment and Replacement
- Flashing Replacement and Masonry Restoration
- Concrete and Asphalt Replacement
- Extended Roof Warrantees









## Progress to Date | Bond Program Governance

# Bond program governance: accounting and bid procedures

- Completed May 2019
- Establish Budget Codes for Reporting to State
- Limits of Authority
- Bidding Procedures
- Contract Approvals
- Invoice Processing

#### GROSSE POINTE PUBLIC SCHOOL SYSTEM 2018 BOND PROGRAM PROJECT GOVERNANCE PROCEDURE

### Section A: REQUEST FOR PROPOSAL (RFP) AND BID PROCESS FOR BOND FUND PROJECTS

- Any bond purchases for less than the State of Michigan annual competitive bid limit will follow Grosse Pointe Public School System (GPPSS) Procedures for Purchases at Specified Dollar Amounts published annually by GPPSS Business Office in the form of a Notice Number.
- 2. Competitive bids must be taken for construction of a proposed new building; or the additi