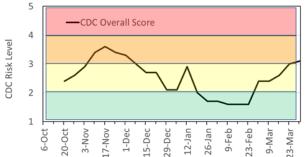

Each metric has a corresponding risk level according to the CDC and further converted to a numeric score (1=Lowest risk, 5=Highest) in order to track trends in risk metrics over time. The purpose of the dashboard is not to set specific reopening thresholds but rather to provide relevant information to decision makers.