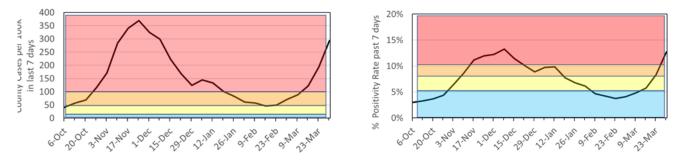

- a) Total new cases per 100,000 in the past 7 days
- b) % positive COVID testing rate for Wayne County

The chart and graphs below provide the current GPPSS score on the two Core Indicators, as well as the district's trend over the past several months on each of these metrics. Given that any one data point can be subject to statistical fluctuation, GPPSS will continue to focus on data trends as an important indicator when making decisions regarding learning options.