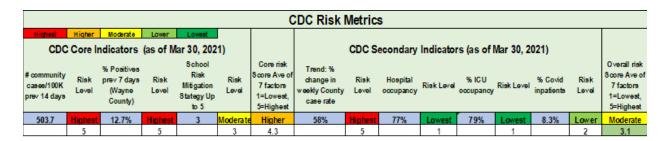

GPPSS will also continue to also use the following Secondary Indicators:

- a) GPPSS Risk Mitigation Strategy Level (approved by health department)
- b) Trends in the Community caseload
- c) Local hospital use and capacity

Each metric has a corresponding risk level according to the CDC and further converted to a numeric score (1=Lowest risk, 5=Highest) in order to track trends in risk metrics over time. The purpose of the dashboard is not to set specific reopening thresholds but rather to provide relevant information to decision makers.