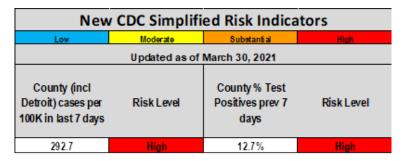

- a) Total new cases per 100,000 in the past 7 days
- b) % positive COVID testing rate for Wayne County

The chart and graphs below provide the current GPPSS score on the two Core Indicators, as well as the district's trend over the past several months on each of these metrics. Given that any one data point can be subject to statistical fluctuation, GPPSS will continue to focus on data trends as an important indicator when making decisions regarding learning options.