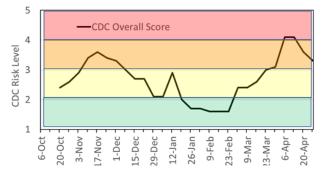

Each metric has a corresponding risk level according to the CDC and further converted to a numeric score (1=Lowest risk, 5=Highest) in order to track trends in risk metrics over time. The purpose of the dashboard is not to set specific reopening thresholds but rather to provide relevant information to decision makers.