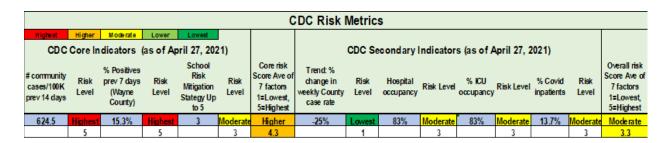

GPPSS will also continue to also use the following Secondary Indicators:

- a) GPPSS Risk Mitigation Strategy Level (approved by health department)
- b) Trends in the Community caseload
- c) Local hospital use and capacity

Each metric has a corresponding risk level according to the CDC and further converted to a numeric score (1=Lowest risk, 5=Highest) in order to track trends in risk metrics over time. The purpose of the dashboard is not to set specific reopening thresholds but rather to provide relevant information to decision makers.