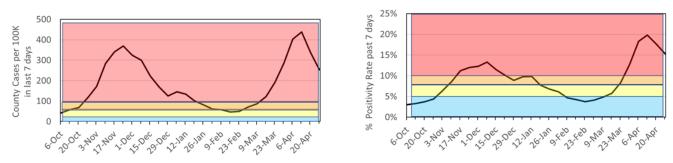

- a) Total new cases per 100,000 in the past 7 days
- b) % positive COVID testing rate for Wayne County

The chart and graphs below provide the current GPPSS score on the two Core Indicators, as well as the district's trend over the past several months on each of these metrics. Given that any one data point can be subject to statistical fluctuation, GPPSS will continue to focus on data trends as an important indicator when making decisions regarding learning options.