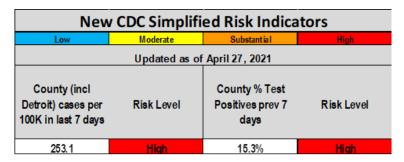

- a) Total new cases per 100,000 in the past 7 days
- b) % positive COVID testing rate for Wayne County

The chart and graphs below provide the current GPPSS score on the two Core Indicators, as well as the district's trend over the past several months on each of these metrics. Given that any one data point can be subject to statistical fluctuation, GPPSS will continue to focus on data trends as an important indicator when making decisions regarding learning options.

Each metric has a corresponding risk level according to the CDC and further converted to a numeric score (1=Lowest risk, 5=Highest) in order to track trends in risk metrics over time. The purpose of the dashboard is not to set specific reopening thresholds but rather to provide relevant information to decision makers.