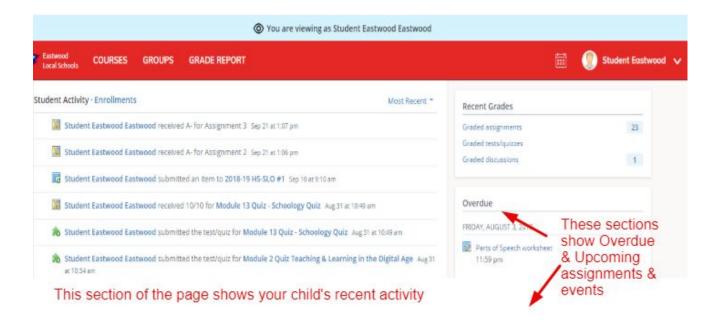

## Look on the right side of the page to view upcoming and overdue ASSIGNMENTS.

Calendar View - click the calendar icon to view all of your child's events & assignments