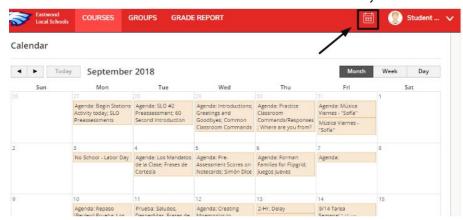

## Look on the right side of the page to view upcoming and overdue ASSIGNMENTS.

Calendar View - click the calendar icon to view all of your child's events & assignments