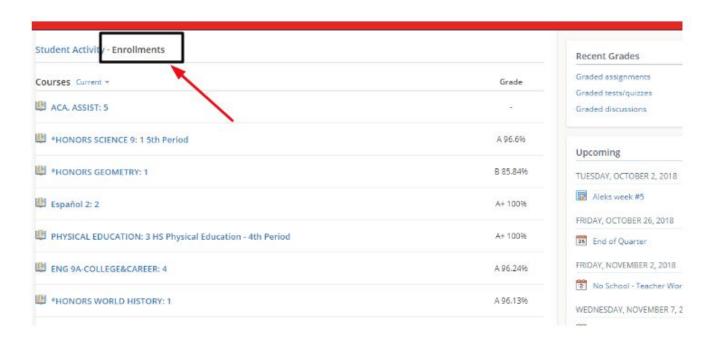

## To view GRADES, click on Enrollments

A listing of current grades in each of your child's classes will appear.