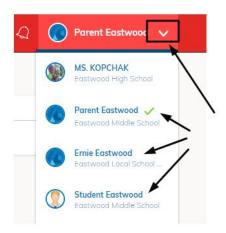

To view a Summary of your child's activity in Schoology click the down-facing arrow next to your name & click the name of the child whose account you wish to view. The green checkmarks denotes whose account you are viewing.