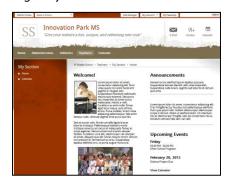

One Column Layout with Upcoming Events

One Column Layout with Blog

• **Multiple Columns**—With multiple column layouts, you can place apps in each of the columns on the page. Many apps display well with these layouts. Apps flagged with an **N** in the *Apps and Page Layout Chart* are not recommended for multiple column layouts.

Two Column Layout with Flex Editor, Announcements and Upcoming Events

Three Column Layout with Flex Editor, Photo Gallery and Calendar

Also, it is important to note that for content to align evenly for a multi-column layout, you must apply the same formatting to the content within each column. Below you see two end-user views of pages using the *Three Column* layout. On the left, text in all columns is formatted using Heading 1. On the right, text in the first column is formatted using Heading 1; text in the second column is formatted using Heading 6; and, text in the third column is formatted using Normal.