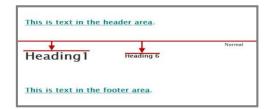

Two Column Layout with Flex Editor, Announcements and Upcoming Events

Three Column Layout with Flex Editor, Photo Gallery and Calendar

Also, it is important to note that for content to align evenly for a multi-column layout, you must apply the same formatting to the content within each column. Below you see two end-user views of pages using the *Three Column* layout. On the left, text in all columns is formatted using Heading 1. On the right, text in the first column is formatted using Heading 1; text in the second column is formatted using Heading 6; and, text in the third column is formatted using Normal.