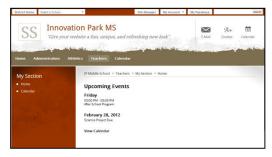

One Column—With a one column layout, any app you place in the column displays standard
web content without issue. This layout is best for apps containing a large amount of content
such as blogs or calendars. Apps with less content such as Upcoming Events are better suited for
multiple column or sidebar layouts.

One Column Layout with Upcoming Events

One Column Layout with Blog

• **Multiple Columns**—With multiple column layouts, you can place apps in each of the columns on the page. Many apps display well with these layouts. Apps flagged with an **N** in the *Apps and Page Layout Chart* are not recommended for multiple column layouts.