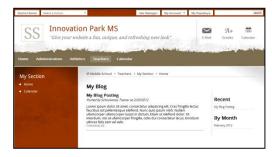

One Column—With a one column layout, any app you place in the column displays standard
web content without issue. This layout is best for apps containing a large amount of content
such as blogs or calendars. Apps with less content such as Upcoming Events are better suited for
multiple column or sidebar layouts.

One Column Layout with Upcoming Events

One Column Layout with Blog

• **Multiple Columns**—With multiple column layouts, you can place apps in each of the columns on the page. Many apps display well with these layouts. Apps flagged with an **N** in the *Apps and Page Layout Chart* are not recommended for multiple column layouts.