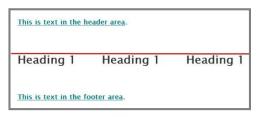

Two Column Layout with Flex Editor, Announcements and Upcoming Events

Three Column Layout with Flex Editor, Photo Gallery and Calendar

Also, it is important to note that for content to align evenly for a multi-column layout, you must apply the same formatting to the content within each column. Below you see two end-user views of pages using the *Three Column* layout. On the left, text in all columns is formatted using Heading 1. On the right, text in the first column is formatted using Heading 1; text in the second column is formatted using Heading 6; and, text in the third column is formatted using Normal.